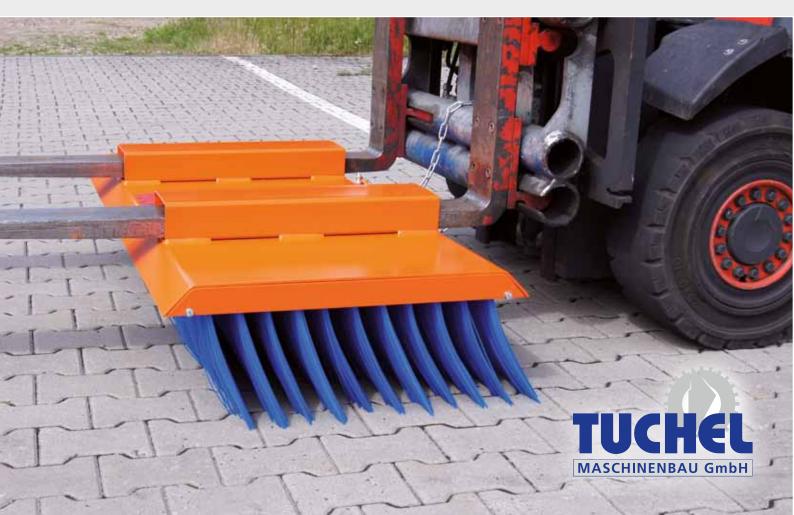

## **Effective - Fast - Simple.**

Have you already done all your sweeping work? With our new push broom SOLO out of the TUCHEL-SWEEP product range we can offer you a powerful alternative to ordinary sweeping. Our **SOLO** push broom is suitable for agriculture, construction, industry, forestry, plant & garden centres, horse keeping, landscape works and zoos. It ensures fast, effective, efficient and reliable cleaning and is appropriate to sweep coarse material, such as grain, corn silage, gravel, bark mulch, woodchips etc.

## hitch systems

- Fork-Tines
- Hitch system for shovels
- Three-point linkage
- Yard loader hitch

yard loader hitch shovel attachment three-point adapter brush