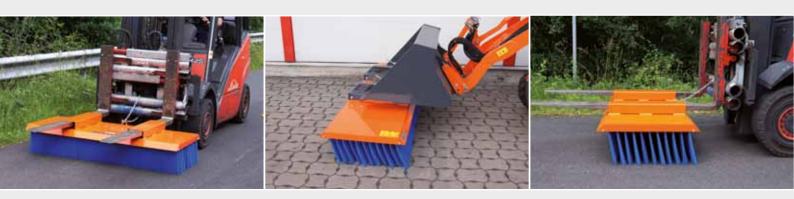

## **Effective - Fast - Simple.**

Have you already done all your sweeping work? With our new push broom SOLO out of the TUCHEL-SWEEP product range we can offer you a powerful alternative to ordinary sweeping. Our **SOLO** push broom is suitable for agriculture, construction, industry, forestry, plant & garden centres, horse keeping, landscape works and zoos. It ensures fast, effective, efficient and reliable cleaning and is appropriate to sweep coarse material, such as grain, corn silage, gravel, bark mulch, woodchips etc.

## hitch systems

- Fork-Tines
- Hitch system for shovels
- Three-point linkage
- Yard loader hitch

yard loader hitch shovel attachment three-point adapter brush